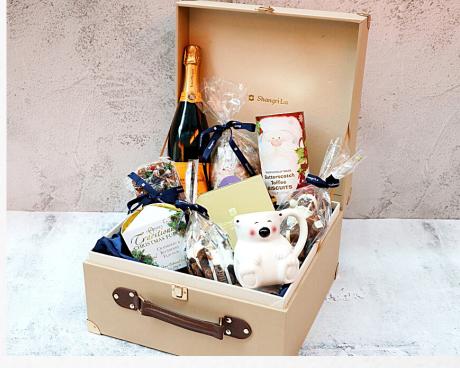

#### SANTA'S HAMPER S\$238 NETT

Includes a bottle of Veuve Clicquot Yellow Label Brut (750cl), German Stollen (550g), Giant Santa Gift Tube of Butterscotch Biscuits (200g), Cranberry Fudge (250g), Chocolate Praline (9 pcs), Assorted Christmas Cookies (180g), Drunken English Fruit Cake (400g), Chocolate Santa Claus (90g), Polar Bear Mug

#### SANTA'S HAMPERS \$\$238 NETT

Includes a bottle of Veuve Clicquot Yellow Label Brut (750cl), German Stollen (550g), Giant Santa Gift Tube of Butterscotch Biscuits (200g), Cranberry Fudge (250g), Chocolate Praline (9 pcs), Assorted Christmas Cookies (180g), Drunken English Fruit Cake (400g), Chocolate Santa Claus (90g), Polar Bear Mug