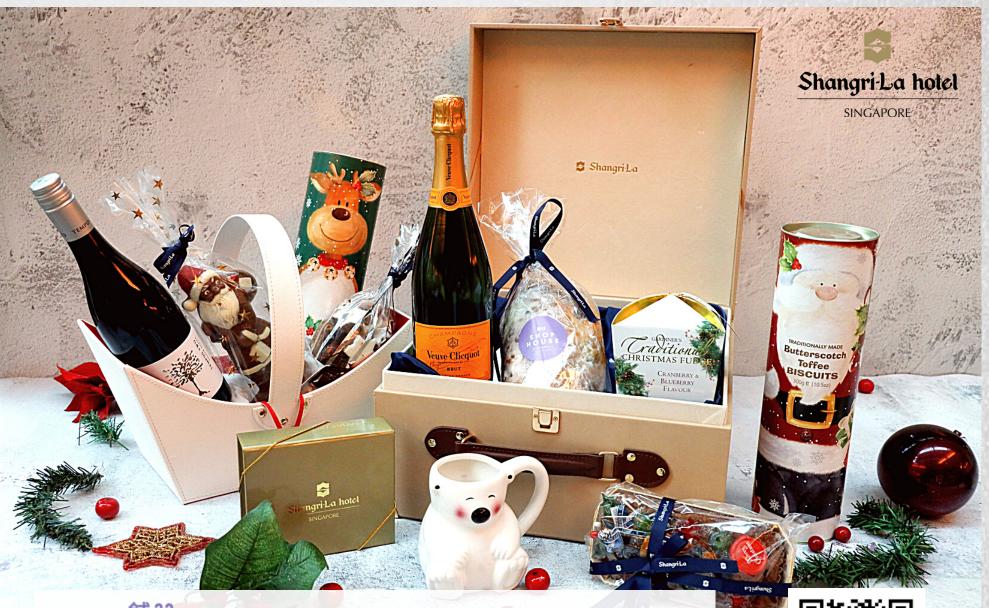

#### SANTA'S HAMPER S\$238 NETT

Includes a bottle of Veuve Clicquot Yellow Label Brut (750cl), German Stollen (550g), Giant Santa Gift Tube of Butterscotch Biscuits (200g), Cranberry Fudge (250g), Chocolate Praline (9 pcs), Assorted Christmas Cookies (180g), Drunken English Fruit Cake (400g), Chocolate Santa Claus (90g), Polar Bear Mug

## **SEASON'S TREATS** \$\$128 NETT

Includes a bottle of Festive Wine Silver Series Tempus Two Shiraz (750cl), Assorted Christmas

Cookies (180g), Drunken English Fruit Cake (400g), Chocolate Santa Claus (90g), Giant Reindeer Gift Tube of Chocolate Chip Cookies (200g)

#### SANTA'S HAMPERS \$\$238 NETT

Includes a bottle of Veuve Clicquot Yellow Label Brut (750cl), German Stollen (550g), Giant Santa Gift Tube of Butterscotch Biscuits (200g), Cranberry Fudge (250g), Chocolate Praline (9 pcs), Assorted Christmas Cookies (180g), Drunken English Fruit Cake (400g), Chocolate Santa Claus (90g), Polar Bear Mug

### SEASON'S TREATS \$\$128 NETT

Includes a bottle of Festive Wine Silver Series Tempus Two Shiraz (750cl), Assorted Christmas Cookies (180g), Drunken English Fruit Cake (400g), Chocolate Santa Claus (90g), Giant Reindeer Gift Tube of Chocolate Chip Cookies (200g)