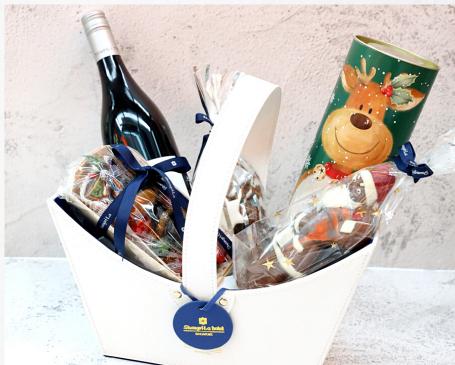

## **SEASON'S TREATS** \$\$128 NETT

Includes a bottle of Festive Wine Silver Series Tempus Two Shiraz (750cl), Assorted Christmas

Cookies (180g), Drunken English Fruit Cake (400g), Chocolate Santa Claus (90g), Giant Reindeer Gift Tube of Chocolate Chip Cookies (200g)

### SEASON'S TREATS \$\$128 NETT

Includes a bottle of Festive Wine Silver Series Tempus Two Shiraz (750cl), Assorted Christmas Cookies (180g), Drunken English Fruit Cake (400g), Chocolate Santa Claus (90g), Giant Reindeer Gift Tube of Chocolate Chip Cookies (200g)