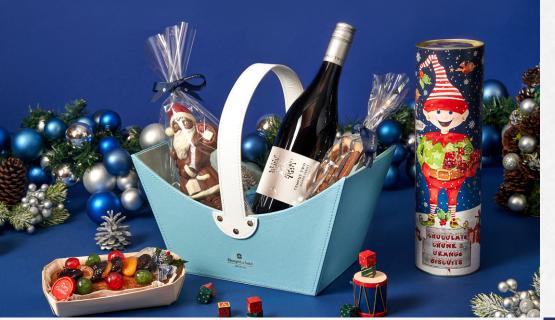

## **SEASON'S TREATS** \$\$128 NETT

Includes a bottle of Festive Wine Silver Series Tempus Two Shiraz (750cl), Assorted Christmas

Cookies (180g), Drunken English Fruit Cake (400g), Chocolate Santa Claus (90g), Giant Reindeer Gift Tube of Chocolate Chip Cookies (200g)

### SEASON'S TREATS \$\$128 NETT

Includes a bottle of Festive Wine Silver Series Tempus Two Shiraz (750cl), Assorted Christmas Cookies (180g), Drunken English Fruit Cake (400g), Chocolate Santa Claus (90g), Giant Reindeer Gift Tube of Chocolate Chip Cookies (200g)