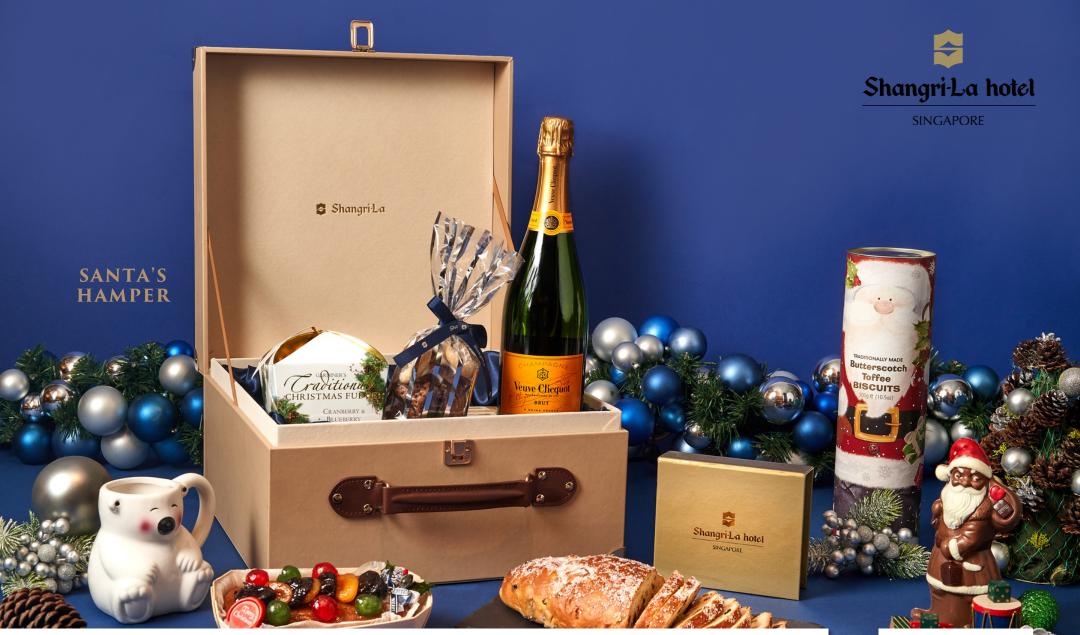

#### SANTA'S HAMPER S\$238 NETT

Includes a bottle of Veuve Clicquot Yellow Label Brut (750cl), German Stollen (550g), Giant Santa Gift Tube of Butterscotch Biscuits (200g), Cranberry Fudge (250g), Chocolate Praline (9 pcs), Assorted Christmas Cookies (180g), Drunken English Fruit Cake (400g), Chocolate Santa Claus (90g), Polar Bear Mug

#### SANTA'S HAMPERS \$\$238 NETT

Includes a bottle of Veuve Clicquot Yellow Label Brut (750cl), German Stollen (550g), Giant Santa Gift Tube of Butterscotch Biscuits (200g), Cranberry Fudge (250g), Chocolate Praline (9 pcs), Assorted Christmas Cookies (180g), Drunken English Fruit Cake (400g), Chocolate Santa Claus (90g), Polar Bear Mug