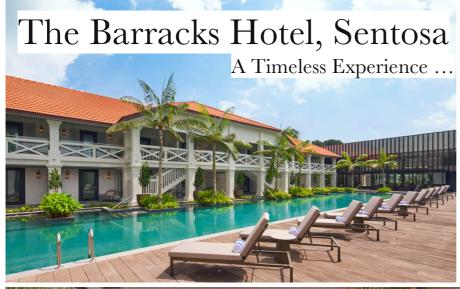

## **Your Stay Experience**

- Welcome drink upon arrival
- Balcony access
- Bathroom with bathtub, rain shower and Japanese TOTO Electronic Washlet
- Branded bath amenities by Atkinsons
- Heritage bespoke tea blends by awardwinning tea company, Pryce Tea
- Complimentary self-guided heritage audio tour
- Access to The Living Room private lounge, with breakfast, all-day refreshments and evening cocktails and canapés from 5pm to 8pm