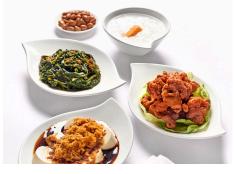

## EXCLUSIVE DINING OFFER FOR MOE STAFF

Till 30 June 2021

Indulge in a myriad of cuisine specialities at Goodwood Park Hotel's restaurants, ranging from fine Continental cuisine at Gordon Grill, heartwarming Taiwan Porridge at Coffee Lounge, to Sichuan and Cantonese delicacies at Min Jiang! Please present your MOE staff pass to enjoy:

20% off à la carte food & beverage menu at Coffee Lounge, L'Espresso, Gordon Grill, Min Jiang and Min Jiang at Dempsey

\$3<sup>++</sup> free flow of soft drinks per person with every order of à la carte main course, Taiwan Porridge or Local Degustation menu at **Coffee Lounge**\*