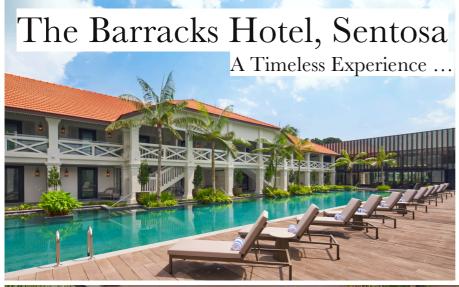

## **Your Stay Experience**

- Welcome drink upon arrival
- Balcony access
- Bathroom with bathtub, rain shower and Japanese TOTO Electronic Washlet
- Branded bath amenities by Atkinsons
- Heritage bespoke tea blends by awardwinning tea company, Pryce Tea
- Complimentary self-guided heritage audio tour
- Access to The Living Room private lounge, with breakfast, all-day refreshments and evening cocktails and canapés from 5pm to 8pm