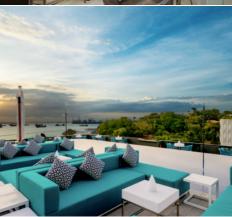

## **Your Stay Experience**

- Welcome drink upon arrival
- Balcony access
- Bathroom with bathtub, rain shower and Japanese TOTO Electronic Washlet
- Branded bath amenities by Atkinsons
- Heritage bespoke tea blends by awardwinning tea company, Pryce Tea
- Complimentary self-guided heritage audio tour
- Access to The Living Room private lounge, with breakfast, all-day refreshments and evening cocktails and canapés from 5pm to 8pm