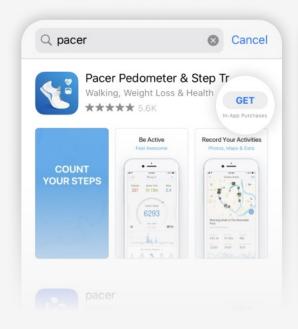

#### **How Can I Join This Challenge?**

First, you need to download App "Pacer".

Go to Available on the App Store or Soogle play search "Pacer".

If you have already downloaded **Pacer**, please make sure to update to the latest version.