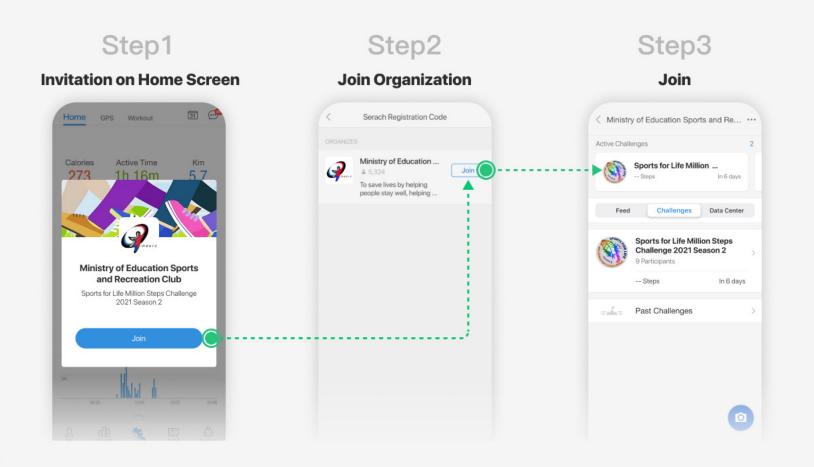

#### If you already logged in with your work email...

If you already logged into Pacer with your **work email**, you should automatically receive an invitation on the Pacer Home screen. Please tap **"Join" button** to join our challenge! (If for some reason you don't see this invitation, you can also input your challenge code AD71602 from the Pacer Home screen).