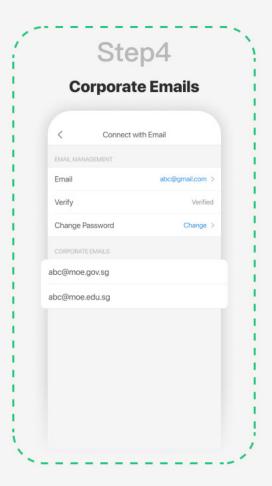

#### If you already logged in without your work email...

If you logged into Pacer with a different email than your **work email**, you need to verify your work email before you can join the challenge.

Ensure your MOE Email Address (e.g. *moe.gov.sg*, *moe.edu.sg* or *schools.gov.sg*) registered on your FormSG **MUST BE THE** 

**SAME** as your email for verification.

You can find your connected work emails on the **Connect with Email** page, which can be accessed via 🍄 icon on the **Me** page.