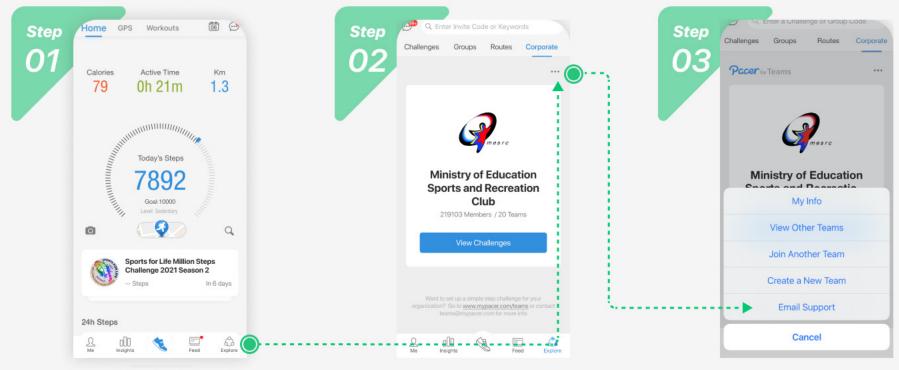

#### If you need a help...

If you have any issues or questions during the challenge, please take the following steps to directly contact the **P4T Challenge Support Team**:

- Step 1 Launch Pacer, then tap the **Explore Menu** in the bottom right corner, and then Corporate in the top right corner.
- Step 2 Tap the extra options (...) button just below the Corporate Tab and choose Email Support.
- An email will be created in your phone's active email account. Explain the issue and attach any screenshots to help diagnose the problem. The email will also send your phone log so the Support Team can look into the issue in more details.