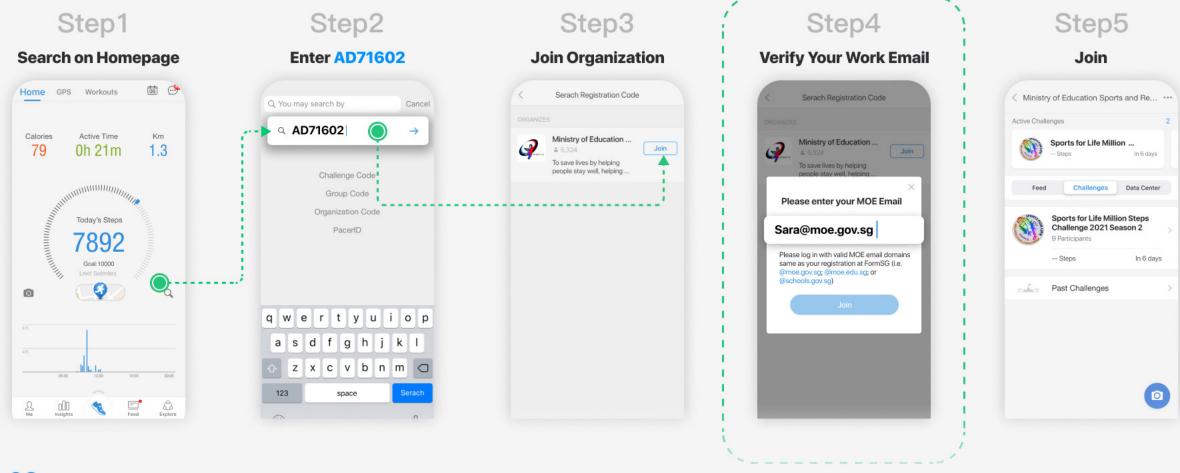

#### If you already logged in without your work email...

If you logged into Pacer with a different email than your **work email**, you need to verify your work email before you can join the challenge.

Ensure your MOE Email Address (e.g. *moe.gov.sg*, *moe.edu.sg* or *schools.gov.sg*) registered on your FormSG **MUST BE THE** 

**SAME** as your email for verification.

#### If you already logged in with your work email...

If you already logged into Pacer with your **work email**, you should automatically receive an invitation on the Pacer Home screen. Please tap **"Join" button** to join our challenge! (If for some reason you don't see this invitation, you can also input your challenge code AD71602 from the Pacer Home screen).

You can find your connected work emails on the **Connect with Email** page, which can be accessed via 🍄 icon on the **Me** page.