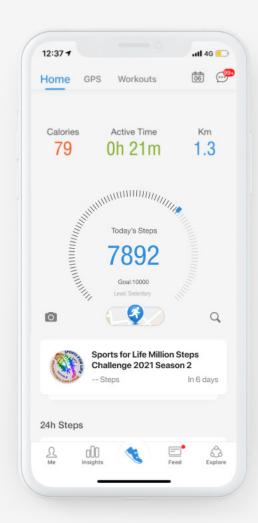

# **Start Stepping!**

Steps will be tracked through Pacer on your smartphone, so make sure to grab your phone to track every step and stay at the top of the Leaderboard.

The Data Center Tab will always allow you to see today's steps, yesterday's steps, and average steps month to date for everyone in the challenge.