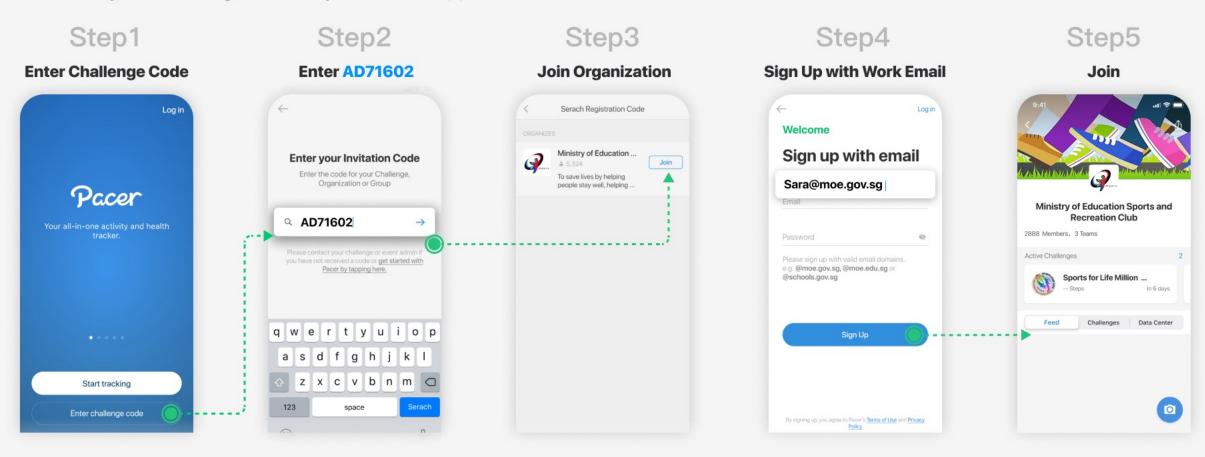

# If you're new to Pacer...

Be sure to use your **work email** to register your account or you won't be able to join the challenge! Ensure your MOE Email Address (e.g. **moe.gov.sg**, **moe.edu.sg** or **schools.gov.sg**) registered on your FormSG **MUST BE THE SAME** as your email registered on your PACER app.

# You are all set!

Once you've completed the onboarding steps above, you will be in the challenge.

You can find the challenge and your team on Homepage.

Once the challenges start, activity data recorded by Pacer will automatically count toward your challenge progress!