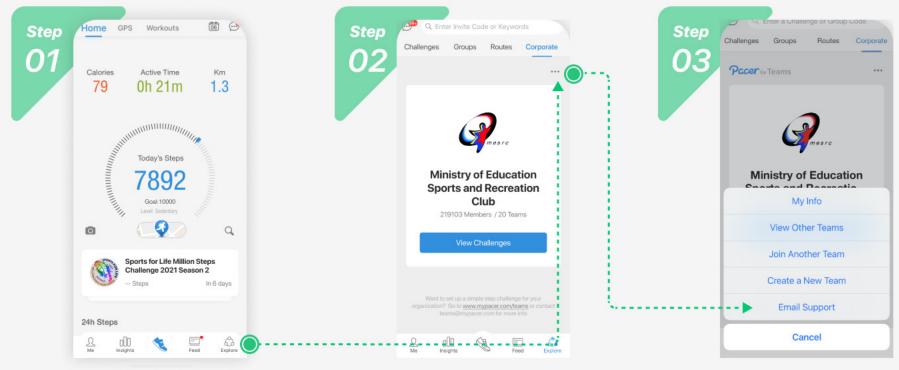

### If you need a help...

If you have any issues or questions during the challenge, please take the following steps to directly contact the **P4T Challenge Support Team**:

- Step 1 Launch Pacer, then tap the **Explore Menu** in the bottom right corner, and then Corporate in the top right corner.
- Step 2 Tap the extra options (...) button just below the Corporate Tab and choose Email Support.
- An email will be created in your phone's active email account. Explain the issue and attach any screenshots to help diagnose the problem. The email will also send your phone log so the Support Team can look into the issue in more details.