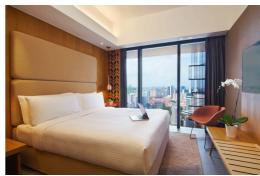

Superior room

Deluxe room

Club room

Set against an urban landscape of concrete, steel and glass, Oasia Hotel Downtown, Singapore stands out with a unique silhouette covered by a lush green façade that is a massive vertical garden. This greenery is enhanced by alternating 30-metre tall sky gardens and sleek architectural details to form a tropical skyscraper in the Central Business District.

|                            | ROOM WITH BREAKFAST                |
|----------------------------|------------------------------------|
| ROOM TYPE                  | Weekdays / Weekends<br>(Mon - Sun) |
| SUPERIOR ROOM              | S\$ 205                            |
| DELUXE ROOM                | S\$ 225                            |
| CLUB + Club Lounge access* | S\$ 315                            |