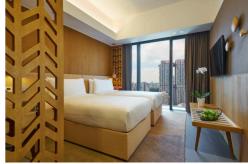

Superior room

Deluxe room

Club room

Set against an urban landscape of concrete, steel and glass, Oasia Hotel Downtown, Singapore stands out with a unique silhouette covered by a lush green façade that is a massive vertical garden. This greenery is enhanced by alternating 30-metre tall sky gardens and sleek architectural details to form a tropical skyscraper in the Central Business District.

|                            | ROOM WITH BREAKFAST                |
|----------------------------|------------------------------------|
| ROOM TYPE                  | Weekdays / Weekends<br>(Mon - Sun) |
| SUPERIOR ROOM              | S\$ 205                            |
| DELUXE ROOM                | S\$ 225                            |
| CLUB + Club Lounge access* | S\$ 315                            |