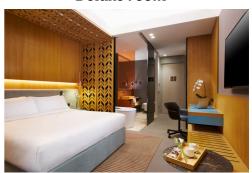

Superior room

Deluxe room

Club room

Set against an urban landscape of concrete, steel and glass, Oasia Hotel Downtown, Singapore stands out with a unique silhouette covered by a lush green façade that is a massive vertical garden. This greenery is enhanced by alternating 30-metre tall sky gardens and sleek architectural details to form a tropical skyscraper in the Central Business District.

|                            | ROOM WITH BREAKFAST                |
|----------------------------|------------------------------------|
| ROOM TYPE                  | Weekdays / Weekends<br>(Mon - Sun) |
| SUPERIOR ROOM              | S\$ 205                            |
| DELUXE ROOM                | S\$ 225                            |
| CLUB + Club Lounge access* | S\$ 315                            |

Note: Breakfast is Ala Carte Buffet (plated service)

Above rate is net, inclusive all taxes and the following:

- Accommodation of your choice with breakfast for 2 paxs
- Complimentary car park
- \* Club room include: (child below 12 yrs are not allowed on the Club Lounge)
  - Complimentary minibar and in-room selection of healthy beverages
  - Exclusive access to The Living Room with Club Benefits
  - Complimentary breakfast at Club Lounge from 7am to 10am
  - All Day refreshments and non-alcoholic drinks
  - Complimentary evening cocktails and canapés from 6pm to 8 pm