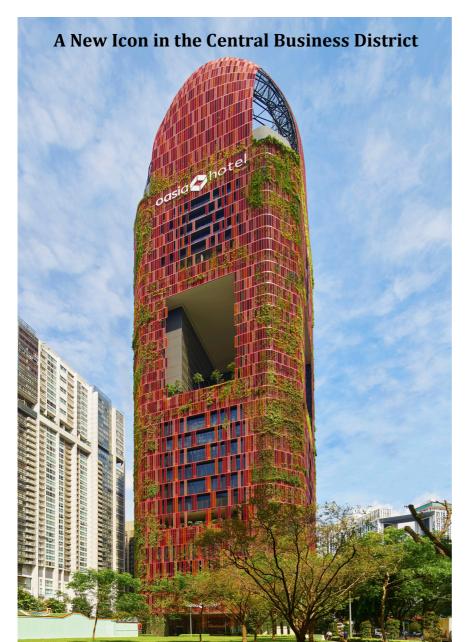

Superior room

Deluxe room

Club room

Set against an urban landscape of concrete, steel and glass, Oasia Hotel Downtown, Singapore stands out with a unique silhouette covered by a lush green façade that is a massive vertical garden. This greenery is enhanced by alternating 30-metre tall sky gardens and sleek architectural details to form a tropical skyscraper in the Central Business District.