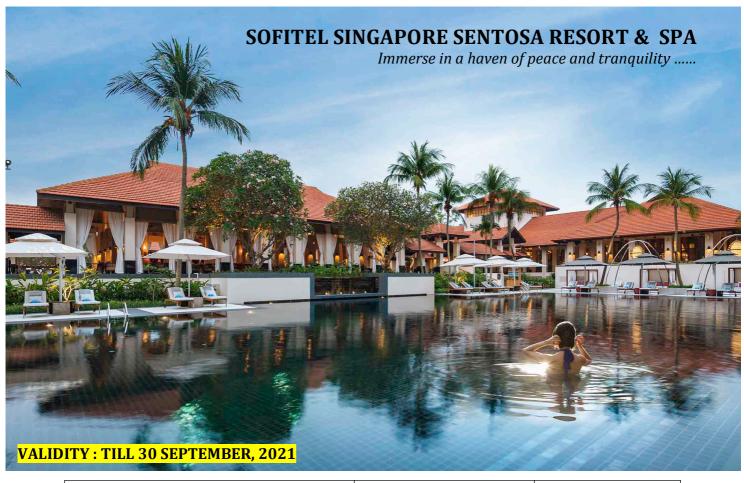

| 3 DAYS 2 NIGHTS PACKAGE | WEEKDAYS<br>(SUN – WED) | WEEKENDS<br>(THURS-SAT/PH) |
|-------------------------|-------------------------|----------------------------|
| LUXURY ROOM             | S\$ 798 net             | S\$ 998 net                |

<sup>\*</sup> Please check with us for just 1 night stay rate

Above rates are net and inclusive of the following:

- ➤ 2 nights Accommodation in above Luxury Room
- ➤ Daily breakfast for 2 persons (Ala Carte buffet plated service)
- ➤ SGD 60 net of Food & Beverage Credit per room per stay
- Early check-in and Late check-out (subject to availability)
- Complimentary admission into Sentosa Island
- Complimentary scheduled shuttle service to and from VivoCity / HarbourFront MRT
- ➤ Complimentary High speed Wi-Fi internet access







For reser