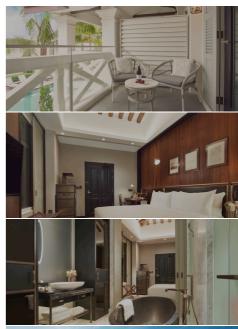

## Your Stay Experience

- Welcome drink upon arrival
- Balcony access
- Bathroom with bathtub, rain shower and Japanese TOTO Electronic Washlet
- Branded bath amenities by Atkinsons
- Heritage bespoke tea blends by awardwinning tea company, Pryce Tea
- Complimentary self-guided heritage audio tour
- Access to The Living Room private lounge, with breakfast, all-day refreshments and evening cocktails and canapés from 5pm to 8pm