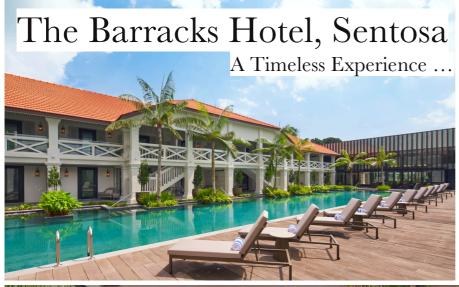

## Your Stay Experience

- Welcome drink upon arrival
- Balcony access
- Bathroom with bathtub, rain shower and Japanese TOTO Electronic Washlet
- Branded bath amenities by Atkinsons
- Heritage bespoke tea blends by awardwinning tea company, Pryce Tea
- Complimentary self-guided heritage audio tour
- Access to The Living Room private lounge, with breakfast, all-day refreshments and evening cocktails and canapés from 5pm to 8pm