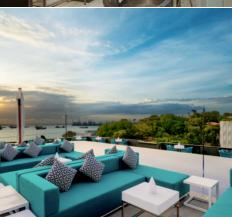

## Your Stay Experience

- Welcome drink upon arrival
- Balcony access
- Bathroom with bathtub, rain shower and Japanese TOTO Electronic Washlet
- Branded bath amenities by Atkinsons
- Heritage bespoke tea blends by awardwinning tea company, Pryce Tea
- Complimentary self-guided heritage audio tour
- Access to The Living Room private lounge, with breakfast, all-day refreshments and evening cocktails and canapés from 5pm to 8pm