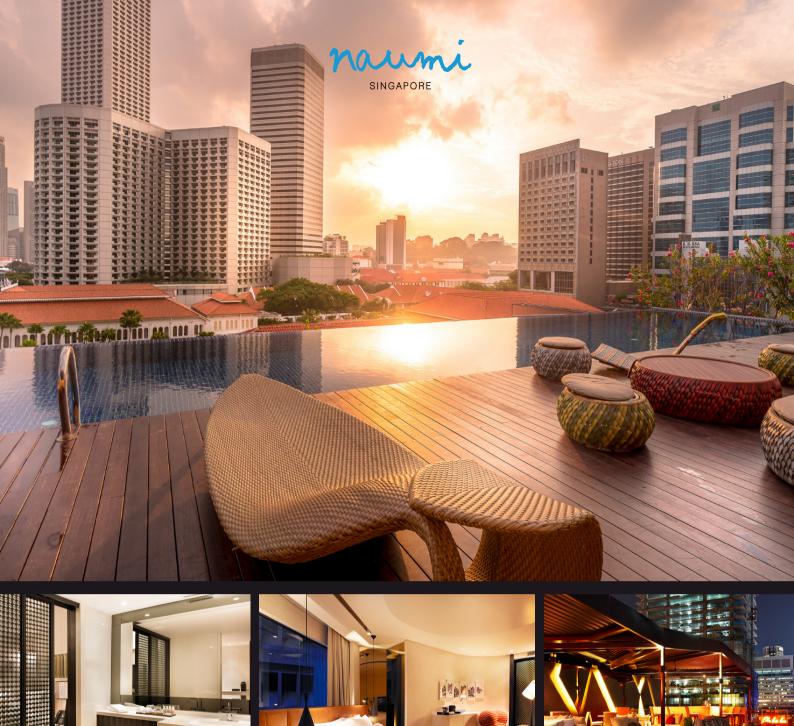

Naumi Singapore welcomes you!

We invite you to unwind and retreat into our luxurious rooms, warm hospitality, stunning rooftop pool views & exclusive rates, only for MOE staff!

| Room Type    | Weekday (Sun - Thurs) |                           | Weekend (Fri & Sat) |                           |
|--------------|-----------------------|---------------------------|---------------------|---------------------------|
|              | Room Only             | Room & Bfast<br>For 2 Pax | Room Only           | Room & Bfast<br>For 2 Pax |
| Habitat Room | \$239++               | \$259++                   | \$269++             | \$289++                   |
| Patio Room   | \$279++               | \$299++                   | \$309++             | \$329++                   |
| Oasis Room   | \$329++               | \$349++                   | \$359++             | \$379++                   |