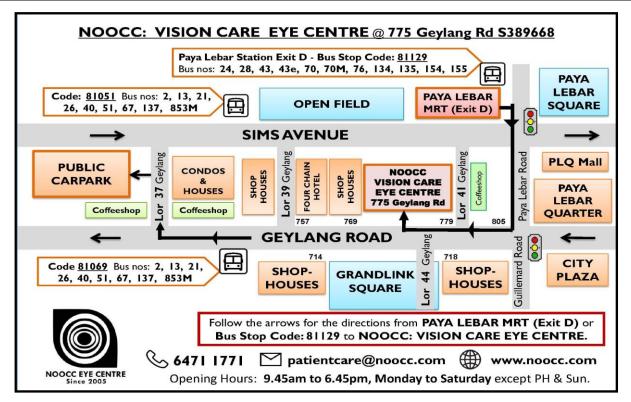

ing     Contact Lens     Wearer                                                                               | To check and assess fitting of the different types of contact lenses on the corneal, to ensure comfortable fit and good vision.                                                                                                                          |
| Corrective Optical Appliances (Delivery Option Available) | All Age Group                                                                                                            | Branded Spectacle Frames and Sunglasses. Branded Contact Lenses:  Single Vision, Myopia Control and Multi-focal. UV Protected, Blue Light Control, Transitions Lenses: Single Vision & Progressive (Multi-focal) lenses Myopia Control Lens and Programs |