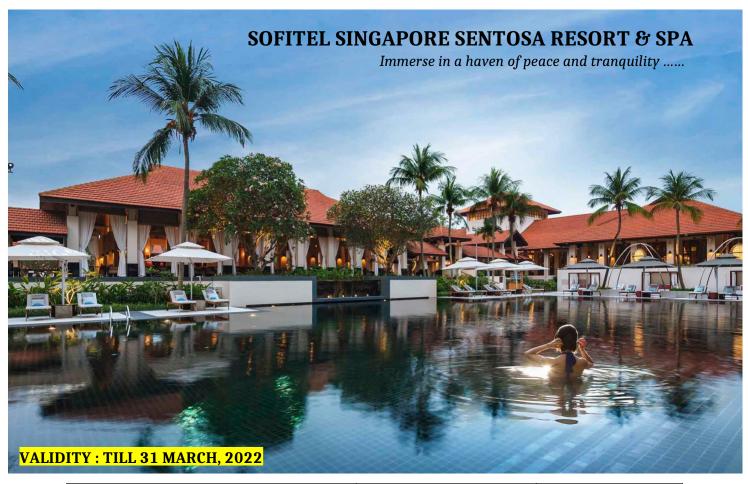

| 3 DAYS 2 NIGHTS PACKAGE | WEEKDAYS<br>(SUN – WED) | WEEKENDS<br>(THURS-SAT/PH) |
|-------------------------|-------------------------|----------------------------|
| LUXURY ROOM             | S\$ 838 net             | S\$ 1,028 net              |

<sup>\*</sup> Please check with us for just 1 night stay rate

Above rates are net and inclusive of the following:

- Ø 2 nights Accommodation in above Luxury Room
- Ø Daily breakfast for 2 persons (Ala Carte buffet plated service)
- Ø SGD 60 net of Food & Beverage Credit per room per stay
- Ø Early check-in and Late check-out (subject to availability)
- Ø Complimentary admission into Sentosa Island
- Ø Complimentary scheduled shuttle service to and from VivoCity / HarbourFront MRT
- Ø Complimentary High speed Wi-Fi internet access







Pea