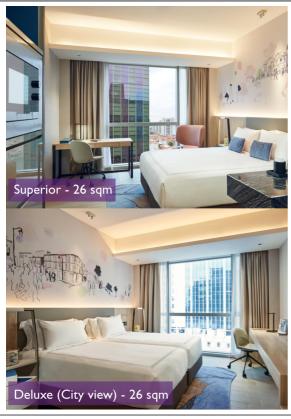

| Description   | Sunday -Thursday |                 | Friday & Saturday |                 |
|---------------|------------------|-----------------|-------------------|-----------------|
|               | Room<br>only     | Room<br>w/Bfast | Room<br>only      | Room<br>w/Bfast |
| Superior Room | \$135            | \$155           | \$190             | \$210           |
| Deluxe Room   | \$160            | \$180           | \$210             | \$230           |
| Studio Deluxe | \$210            | \$230           | \$260             | \$280           |