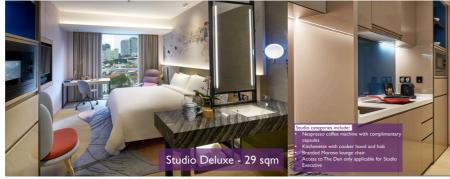

| Description   | Sunday -Thursday |                 | Friday & Saturday |                 |
|---------------|------------------|-----------------|-------------------|-----------------|
|               | Room<br>only     | Room<br>w/Bfast | Room<br>only      | Room<br>w/Bfast |
| Superior Room | \$135            | \$155           | \$190             | \$210           |
| Deluxe Room   | \$160            | \$180           | \$210             | \$230           |
| Studio Deluxe | \$210            | \$230           | \$260             | \$280           |

## Studio Categories include :

- \* Nespresso coffee machine with complimentary capsules
- \* Kitchenette with cooker hood & hob
- \* Branded Moroso lounge chair
- \* Access to The Den only applicable for Studio Executive