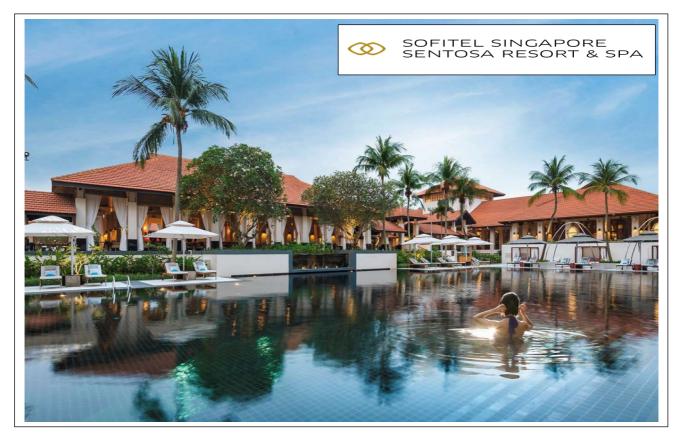

| ROOM TYPE          | WEEKDAYS<br>Sunday to Wednesday | WEEKENDS<br>Thurs to Saturday & PH |
|--------------------|---------------------------------|------------------------------------|
| LUXURY ROOM        | S\$ 810 nett for 2 night        | S\$ 1,040 net for 2 night          |
| LUXURY GARDEN ROOM | S\$ 910 nett for 2 night        | S\$ 1,170 net for 2 night          |

Above rate is net and inclusive of the following :

- \* 2 nights accommodation
- \* Daily buffet breakfast for 2 person
- \* Food & Beverage Credit of S\$60 net per room per stay
- \* Early check-in / Late check-out (subject to availability)
- \* Complimentary admission into Sentosa
- \* Complimentary scheduled shuttle service to and from Vivo City/Harbourfront MRT
- \* Complimentary high speed wi-fi internet access

 SURCHARGE of \$\$ 80 net per room per night
 applicable on following dates :

 APRIL 14, 15, 16, 30
 JUNE 01 to 25

 MAY 01, 02, 14, 15, 28, 29, 30, 31

For reservation & enquiries, please contact us at **EXPERIENCE NEW ASIA (TA no: 02435)** WhatsApp : 94504702 Email : <u>res@expnewasia.com</u>

VALID : 1 April to 30 June, 2022

NOTE : All confirmation is based on availability & first come first served