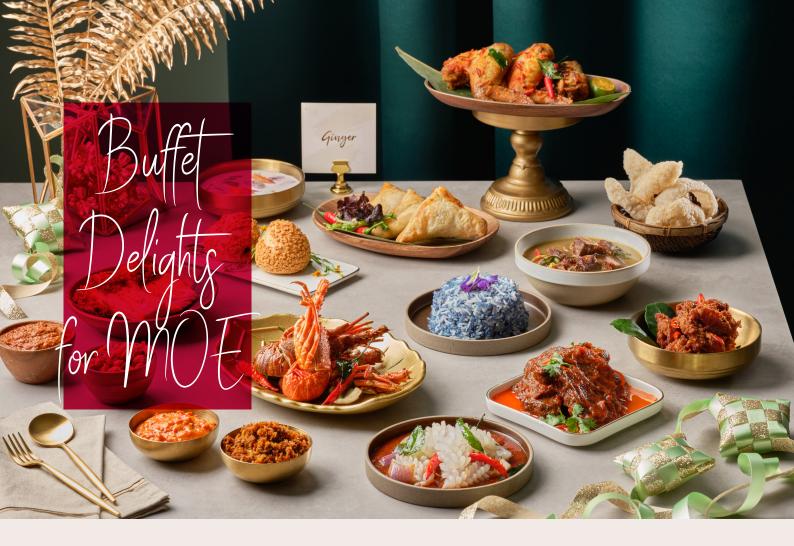

## GINGER, A BOTANICAL EDEN IN KAMPONG GLAM

For a cosier affair at home, look forward to an extensive Iftar takeaway set menus – Grand and Premium – perfect for a family of 5 persons from SGD90. The curated sets include **Crusted Salmon with Serunding**, meltingly-tender **Beef Cheek Masak Merah** with a choice of **Coconut Blue Pea Rice** or **Fragrant Rice**, accompanied by an array of condiments and sauces, with a set of desserts such as the classic **Burbur Cha Cha**.

## Iftar Takeaway Family Sets (1 April to 30 May 2022)

- · Grand and Premium Sets are available
- · Quote "IFTARMOE22" to enjoy SGD20 return voucher to Ginger

Scan the QR Code or visit **panpacific.co/37IXtXv** to order. For further enquires, Call us at +65 3138 1995 or email **ginger.prsin@parkroyalhotels.com**.