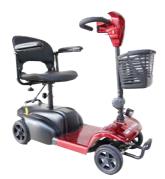

E-scooter

**AM Express** 

**PMA** 

4 Wheeler Eco Lite

10% OFF \$882

rtp \$980

- Personal Mobility Aid
- 24V motor
- 3 speed settings
- Tubeless front & rear tyres With rear aided wheels

**Our Website** 