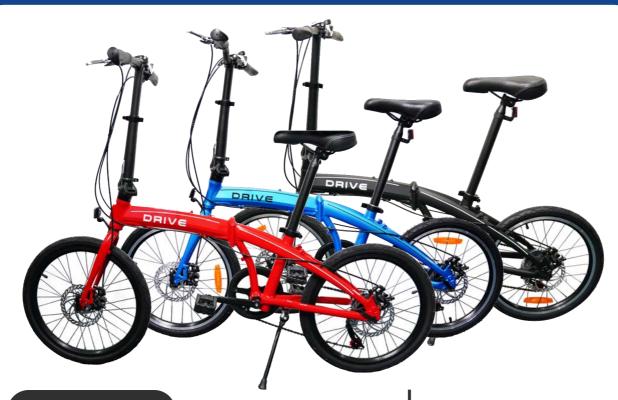

### 20" Drive Foldable Bike

- 7 Speed Shimano gears
- Shimano TZ front & rear disc brakes
- 20" x 1.95 tyres

5% OFF \$266 rtp \$280

**Our Retail Outlet** 

46 Sims Place, #01-193, S (380046)