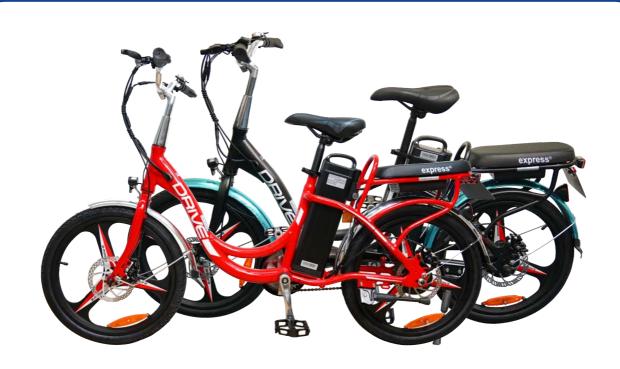

## Eco Drive V 2.0 PLUS

- 48V 240W brushless motor
- 10.5Ah rechargeable battery
- Range of up to 70km
- Dual disc brakes

10% OFF **\$1431** 

rtp \$1590

Our Contact No.

+65 8752 6499

Bicycle

20" Rifle AK20 Foldable Bike