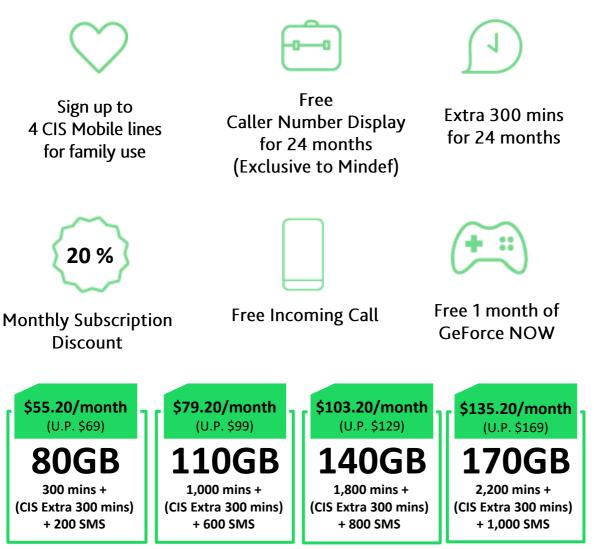

# **CIS Exclusive** For MOE Employees



# Handsets discount on our Mobile+ 2-years plan Extra 50GB for 24 months



Plans featured are inclusive of extra 50GB Data monthly (limited period)



Scan the QR Code or click <u>here</u> for CIS ONLINE STORE Enjoy CIS privileges with FREE Delivery! Enter MOE access code DWLU96

### **STARHUB**

Limited time offer. Terms & Condition apply. For any CIS sales enquiries, email mlchia@starhub.com





(U.P. \$179)

Limited Time Offer 29 NOV – 9 DEC or while stock last basis





SAMSUNG Galaxy S22 Ultra Mobile+ \$99 2-year Plan





XIƏOMI 12T Pro | 5G Mobile+ \$99 2-year Plan

**SHOP NOW** 

Enjoy CIS privileges with FREE Delivery! Enter MOE access code DWLU96

## CIS Exclusive For MOE Employees

## Get the best SIM Only deal in town!

Plus, enjoy unmatched download speeds on Singapore's best mobile network. New/Port-in/Recontract sign-up



4G CIS SIM ONLY (U.P.