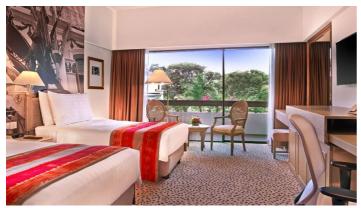

**ROOM WITH BREAKFAST SGD 390.00 net per night** 

**DELUXE PREMIER ROOM (39 sqm)** 

ROOM WITH BREAKFAST SGD 415.00 net per night

Extra Bed at SGD 120.00 net with 1 Breakfast (3<sup>rd</sup> adult / Child) => Only for the Deluxe Mayfair Room. Not applicable to Deluxe Premier Room (children not permitted in Deluxe Premier room)