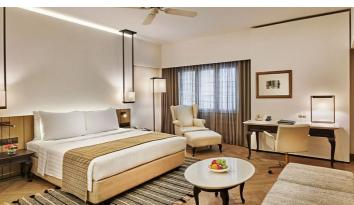

**ROOM WITH BREAKFAST SGD 390.00 net per night** 

**DELUXE PREMIER ROOM (39 sqm)** 

ROOM WITH BREAKFAST SGD 415.00 net per night

Extra Bed at SGD 120.00 net with 1 Breakfast (3<sup>rd</sup> adult / Child) => Only for the Deluxe Mayfair Room. Not applicable to Deluxe Premier Room (children not permitted in Deluxe Premier room)