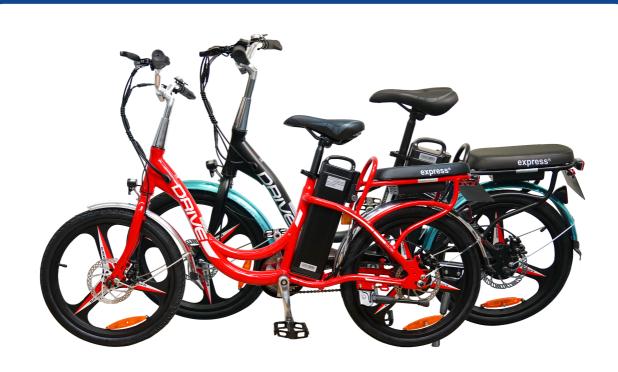

# DANGE DEST SELLERS ON OFFER

E-bike

# Eco Drive V 2.0 PLUS

- 48V 240W brushless motor
- 10.5Ah rechargeable battery
- Range of up to 70km
- Dual disc brakes

10% OFF **\$1431** 

rtp \$1590

Our Contact No.

+65 8752 6499