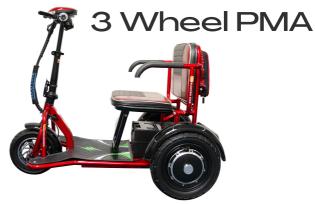

# 10% OFF **\$882**

# rtp \$980

- 48V 200W brushless motor
- 14Ah rechargeable battery
- Range of up to 50-60km
- Unfolded dimensions: 136cm (L) x 100cm (H)

Personal Mobility Aid

Personal Mobility Aid

4 Wheel PMA

10% OFF **\$882** 