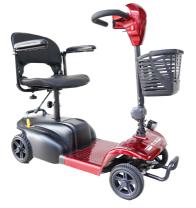

# rtp \$980

- 24V 250W DC brushless motor
- 24V 12AH battery
- Range of up to 45km
- Dimensions: 108cm (L) x 49cm (W) x 94cm (H)