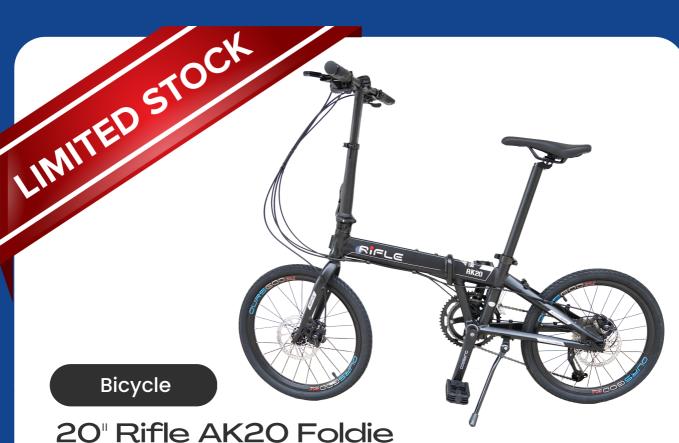

# DANJEI TEACHERS DAY 464/1

- 18 Speed Shimano ALTUS gears
- Front & rear disc brakes
- Highly adjustable seat and handlebar height
- 20" x 1.5 CST Avant Garde tyres

**0% OFF** rtp \$590

**Our Retail Outlet** 