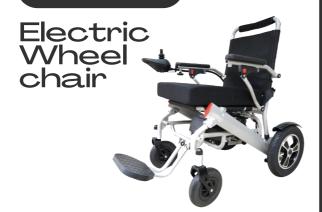

### Wheelchair

# 10% OFF **\$1215**

## rtp \$1350

- 24V 12Ah Lithium Battery
- 250W 2 Dual Motor
- 360° Intelligent Universal Controller
- Unfolded dimensions: 102cm (L) x 63cm (W) x 39cm (H)