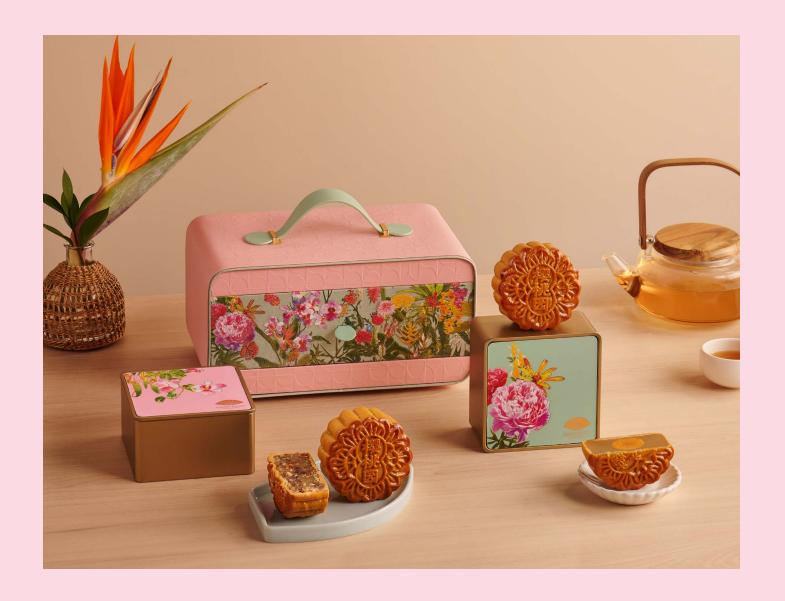

#### CHERRY GARDEN TWO TREASURES

樱桃园双宝

Handpicked from the baked selections, Cherry Garden Two Treasures is the perfect choice for mooncake gifting, featuring a harmony of flavours and textures, from a velvety white lotus paste to refreshing tropical tea notes.

Low Sugar White Lotus Paste with Single Yolk 低糖单黄白莲蓉月饼

Low Sugar White Lotus Paste with Tropical Oasis Tea and Coconut 热带茶椰丝月饼

Chestnut with Exceptionally Singapore Tea and Almond 非凡新加坡茶香杏仁月饼

Lychee Longjing Tea 荔枝龙井茶