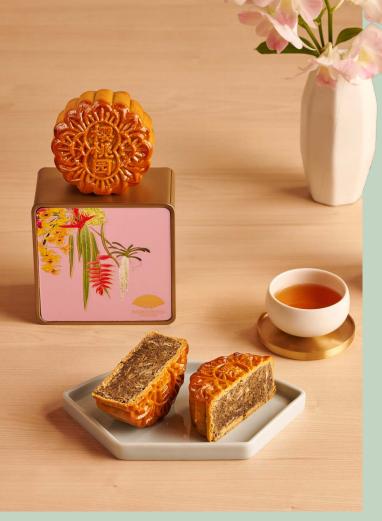

Low Sugar White Lotus Paste with Double Yolk 低糖双黄白莲蓉月饼

Low Sugar White Lotus Paste with Single Yolk 低糖单黄白莲蓉月饼

Chestnut with Exceptionally Singapore Tea and Almond 非凡新加坡茶香杏仁月饼

Low Sugar White Lotus Paste with Tropical Oasis Tea and Coconut 热带茶椰丝月饼

#### Mooncake Price List

| Traditional Baked Mooncakes<br>烘焙月饼                                                                                                                                                                               | QTY PER<br>BOX | PRICE<br>W/O GST<br>(SGD) | PRICE W/<br>GST (SGD) |
|-------------------------------------------------------------------------------------------------------------------------------------------------------------------------------------------------------------------|----------------|---------------------------|-----------------------|
| Low Sugar White Lotus Paste with Double Yolk<br>低糖双黄白莲蓉月饼                                                                                                                                                         | 4              | 98                        | 106.80                |
|                                                                                                                                                                                                                   | 2              | 58                        | 63.20                 |
| Low Sugar White Lotus Paste with Single Yolk<br>低糖单黄白莲蓉月饼                                                                                                                                                         | 4              | 96                        | 104.65                |
|                                                                                                                                                                                                                   | 2              | 56                        | 61.05                 |
| Chestnut with Exceptionally Singapore Tea and Almond<br>非凡新加坡茶香杏仁月饼                                                                                                                                               | 4              | 96                        | 104.65                |
|                                                                                                                                                                                                                   | 2              | 56                        | 61.05                 |
| Low Sugar White Lotus Paste with Tropical Oasis Tea and Coconut<br>热带茶椰丝月饼                                                                                                                                        | 4              | 98                        | 106.80                |
|                                                                                                                                                                                                                   | 2              | 58                        | 63.20                 |
| Cherry Garden Four Treasures (One piece per flavour)<br>樱桃园四宝 (每种口味各一个)                                                                                                                                           | 4              | 92                        | 100.30                |
| Low Sugar White Lotus Paste with Double Yolk                                                                                                                                                                      |                |                           |                       |
| 低糖双黄白莲蓉月饼                                                                                                                                                                                                         |                |                           |                       |
| Low Sugar White Lotus Paste with Single Yolk<br>低糠单黄白莲蓉月饼                                                                                                                                                         |                |                           |                       |
| IX. 据书典口建容月讲  Chestnut with Exceptionally Singapore Tea and Almond                                                                                                                                                |                |                           |                       |
| 非凡新加坡茶香杏仁月饼                                                                                                                                                                                                       |                |                           |                       |
| Low Sugar White Lotus Paste with Tropical Oasis Tea and Coconut                                                                                                                                                   |                |                           |                       |
| 热带茶椰丝月饼                                                                                                                                                                                                           |                |                           |                       |
| <b>Traditional Baked Mooncakes</b><br>烘焙月饼                                                                                                                                                                        | QTY PER<br>BOX | PRICE<br>W/O GST<br>(SGD) | PRICE W/<br>GST (SGD) |
| Cherry Garden Two Treasures (One piece per flavour)<br>樱桃园双宝 (每种口味各一个)<br>Low Sugar White Lotus Paste with Single Yolk<br>低糖单黄白莲蓉月饼<br>Low Sugar White Lotus Paste with Tropical Oasis Tea and Coconut<br>热带茶椰丝月饼 | 2              | 56                        | 61.05                 |