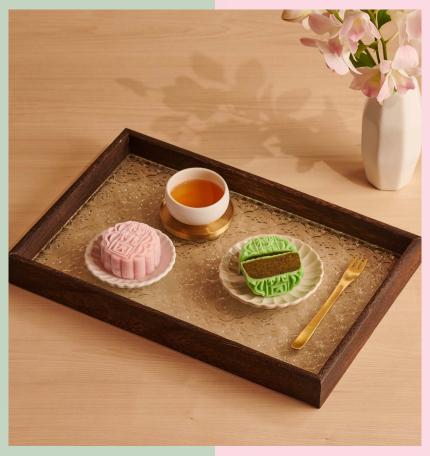

### CHERRY GARDEN SIX JEWELS 樱桃园冰皮六宝

A colourful repertoire of snow skin gems set to delight every taste bud, from tangy to fruity, and fragrant tea infusion to luscious fillings.

Red Bean with Pineapple 红豆凤梨

> Mango Pomelo 香芒柚子

Brown Sugar Ginger Tea with Longan 黑糖姜茶桂圆

> Lychee Longjing Tea 荔枝龙井茶

Purple Sweet Potato with Black Sesame 紫薯黑芝麻

> Roselle with Cranberry 洛神花蔓越莓

| Snow Skin Mooncakes<br>冰皮月饼                                                                                                                                                                                                                                     | QTY PER<br>BOX | PRICE<br>W/O GST<br>(SGD) | PRICE W/<br>GST (SGD) |
|-----------------------------------------------------------------------------------------------------------------------------------------------------------------------------------------------------------------------------------------------------------------|----------------|---------------------------|-----------------------|
| Cherry Garden Six Jewels (one piece per flavour) 櫻桃园冰皮六宝 (每种口味各一个) Red Bean with Pineapple 红豆凤梨 Mango Pomelo 香芒柚子 Brown Sugar Ginger Tea with Longan 黑糖姜茶桂圆 Lychee Longjing Tea 荔枝龙井茶 Purple Sweet Potato with Black Sesame 紫薯黑芝麻 Roselle with Cranberry 洛神花蔓越莓 | 6              | 102                       | 111.20                |