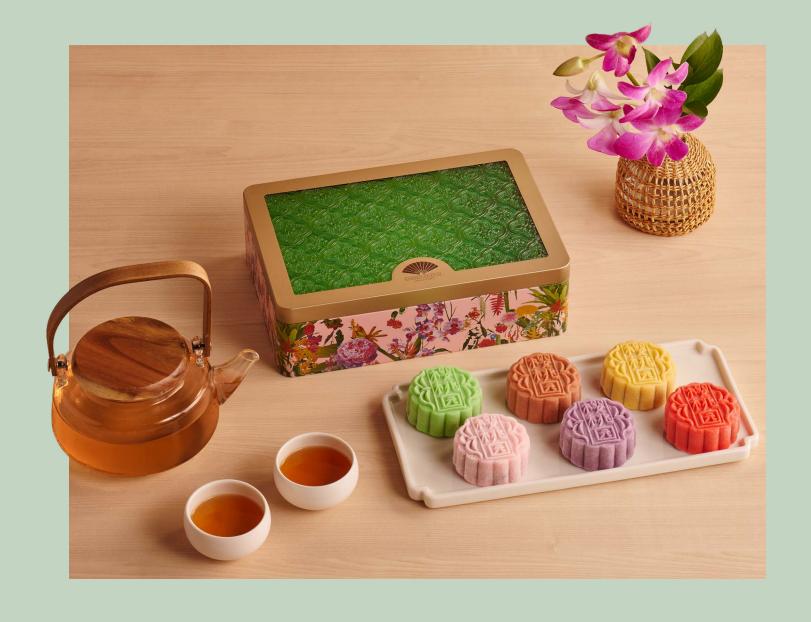

### CHERRY GARDEN SIX JEWELS 樱桃园冰皮六宝

A colourful repertoire of snow skin gems set to delight every taste bud, from tangy to fruity, and fragrant tea infusion to luscious fillings.

Red Bean with Pineapple 红豆凤梨

> Mango Pomelo 香芒柚子

Brown Sugar Ginger Tea with Longan 黑糖姜茶桂圆

> Lychee Longjing Tea 荔枝龙井茶

Purple Sweet Potato with Black Sesame 紫薯黑芝麻

> Roselle with Cranberry 洛神花蔓越莓

| Snow Skin Mooncakes<br>冰皮月饼                                                                                                                                                                                                                                     | QTY PER<br>BOX | PRICE<br>W/O GST<br>(SGD) | PRICE W/<br>GST (SGD) |
|-----------------------------------------------------------------------------------------------------------------------------------------------------------------------------------------------------------------------------------------------------------------|----------------|---------------------------|-----------------------|
| Cherry Garden Six Jewels (one piece per flavour) 櫻桃园冰皮六宝 (每种口味各一个) Red Bean with Pineapple 红豆凤梨 Mango Pomelo 香芒柚子 Brown Sugar Ginger Tea with Longan 黑糖姜茶桂圆 Lychee Longjing Tea 荔枝龙井茶 Purple Sweet Potato with Black Sesame 紫薯黑芝麻 Roselle with Cranberry 洛神花蔓越莓 | 6              | 102                       | 111.20                |