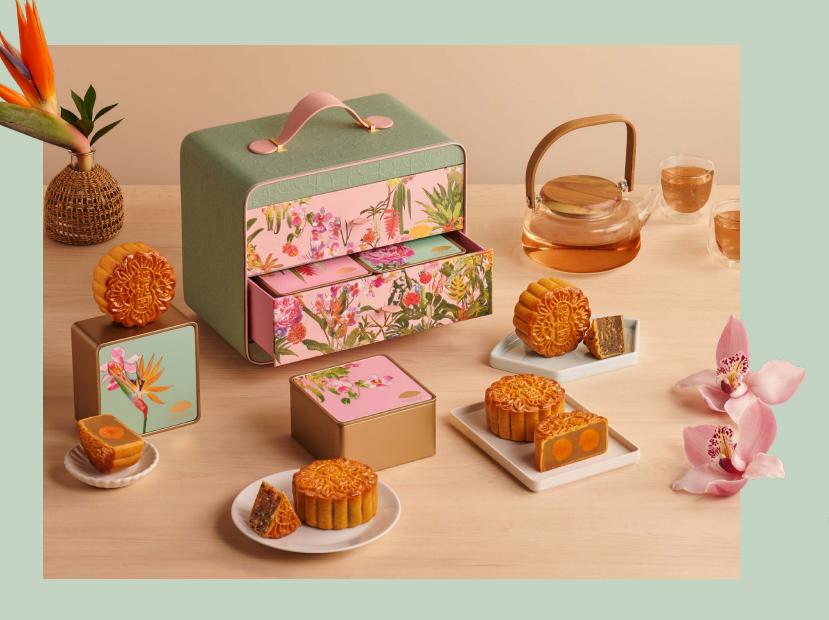

## CHERRY GARDEN FOUR TREASURES

#### 樱桃园四宝

Embracing the timeless elegance and beauty of Mid-Autumn, Cherry Garden Four Treasures features a quartet of tantalising baked mooncakes, showcasing tea-infused creations alongside traditional classics, each housed in elegantly designed tins encased within a luxurious two-tier box embellised with floral accents.

Low Sugar White Lotus Paste with Double Yolk 低糖双黄白莲蓉月饼

Low Sugar White Lotus Paste with Single Yolk 低糖单黄白莲蓉月饼

Chestnut with Exceptionally Singapore Tea and Almond 非凡新加坡茶香杏仁月饼

Low Sugar White Lotus Paste with Tropical Oasis Tea and Coconut 热带茶椰丝月饼