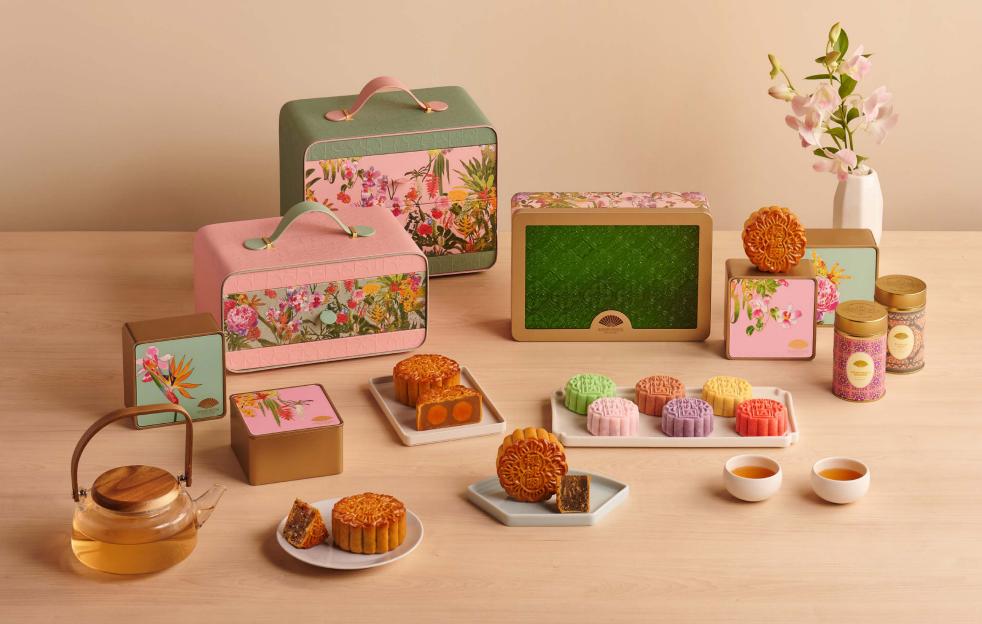

## CHERRY GARDEN FOUR TREASURES

#### 樱桃园四宝

Embracing the timeless elegance and beauty of Mid-Autumn, Cherry Garden Four Treasures features a quartet of tantalising baked mooncakes, showcasing tea-infused creations alongside traditional classics, each housed in elegantly designed tins encased within a luxurious two-tier box embellised with floral accents.

#### CHERRY GARDEN TWO TREASURES

樱桃园双宝

Handpicked from the baked selections, Cherry Garden Two Treasures is the perfect choice for mooncake gifting, featuring a harmony of flavours and textures, from a velvety white lotus paste to refreshing tropical tea notes.