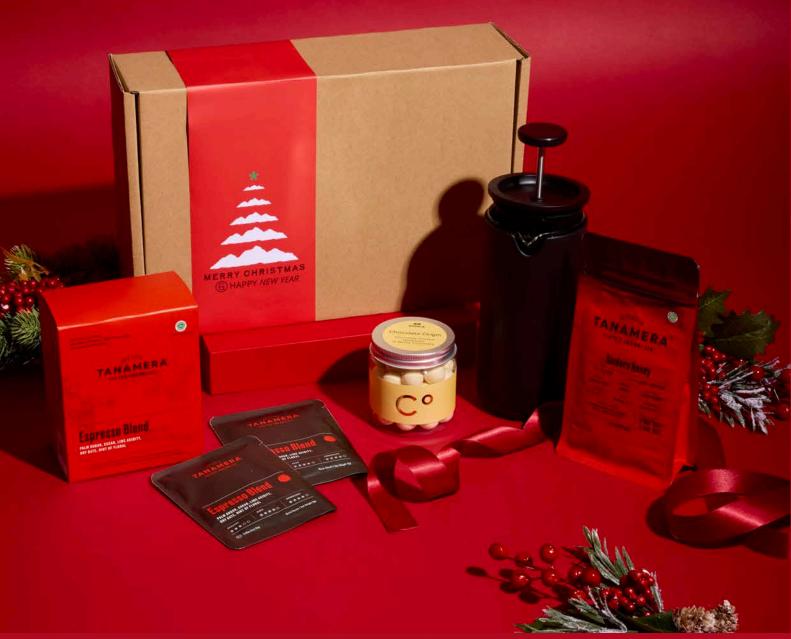

## PREMIUM

### \$120

To help you with gifting, we've carefully curated surprise blind boxes filled with our favourite items—coffee, tumblers, and sweet treats. Each blind box is wrapped in Tanamera's festive Christmas packaging.

Blind Boxes are not eligible for exchanges or refunds.