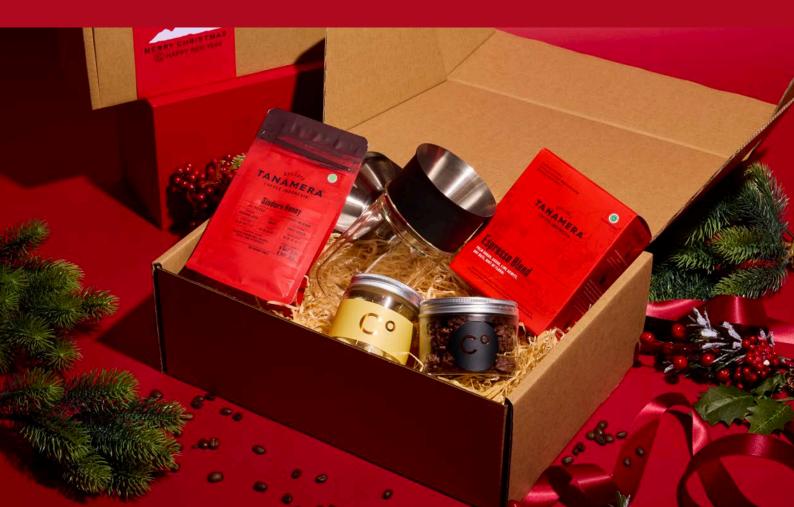

### BASIC

To help you with gifting, we've carefully curated surprise blind boxes filled with our favourite items—coffee, tumblers, and sweet treats. Each blind box is wrapped in Tanamera's festive Christmas packaging.

Blind Boxes are not eligible for exchanges or refunds.