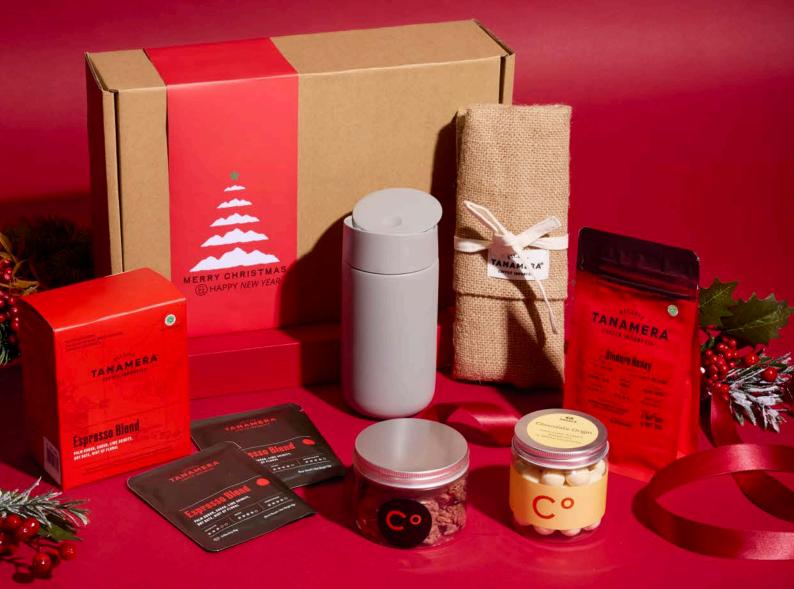

## PREMIUM

### \$120

To help you with gifting, we've carefully curated surprise blind boxes filled with our favourite items—coffee, tumblers, and sweet treats. Each blind box is wrapped in Tanamera's festive Christmas packaging.

Blind Boxes are not eligible for exchanges or refunds.