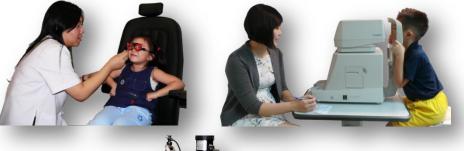

## What is involved?

- 1. Checking your eye power in detail. (how well can you see)
- Assessing your eye coordination.
   (to ensure that your two eyes are working together well as a team).
- 3. Examining your eye health.

  (to screen for common eye conditions such as corneal abrasion, floaters, cataract, glaucoma, diabetic/high blood pressure/high cholesterol eye diseases and age-related macular degeneration. Some of these eye conditions can permanently impair your vision.