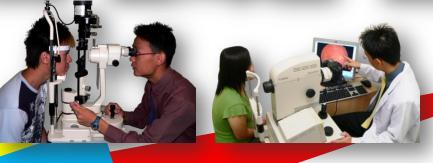

## What is involved?

- 1. Checking your eye power in detail. (how well can you see)
- Assessing your eye coordination.
   (to ensure that your two eyes are working together well as a team).
- 3. Examining your eye health.

  (to screen for common eye conditions such as corneal abrasion, floaters, cataract, glaucoma, diabetic/high blood pressure/high cholesterol eye diseases and age-related macular degeneration. Some of these eye conditions can permanently impair your vision.